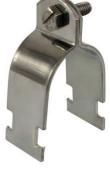

## Fast Dispatch Galvanized Carbon Steel Q235 Cushioned Strut 3 Inch Pipe Heavy Steel Saddle Clamp

## **Product Parameters**

| Product Name   | Fast Dispatch Galvanized Carbon Steel Q235 Cushioned Strut 3 Inch Pipe<br>Heavy Steel Saddle Clamp |  |  |
|----------------|----------------------------------------------------------------------------------------------------|--|--|
| Material       | Carbon Steel Q235                                                                                  |  |  |
| Clamping range | 88-90mm                                                                                            |  |  |
| OEM            | Available                                                                                          |  |  |
| Pipe Size      | 3"                                                                                                 |  |  |