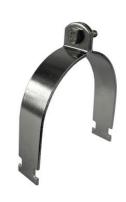

## Fast Dispatch Galvanized Carbon Steel Q235 Cushioned Strut 3 Inch Pipe Heavy Steel Saddle Clamp

## **Product Parameters**

| Product Name   | Fast Dispatch Galvanized Carbon Steel Q235 Cushioned Strut 3 Inch Pipe<br>Heavy Steel Saddle Clamp |  |  |
|----------------|----------------------------------------------------------------------------------------------------|--|--|
| Material       | Carbon Steel Q235                                                                                  |  |  |
| Clamping range | 88-90mm                                                                                            |  |  |
| OEM            | Available                                                                                          |  |  |
| Pipe Size      | 3"                                                                                                 |  |  |