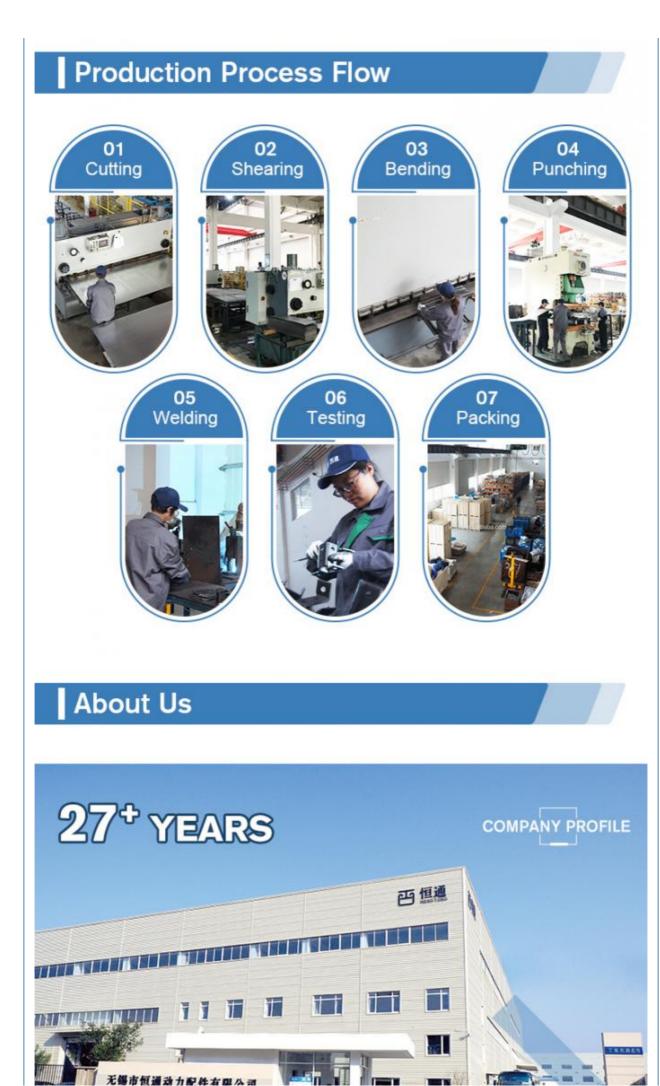

# Product Description

WUXI HENGTONG METAL FRAMING SYSTEM CO., LTD. engages in producing and selling metal framing system. We produce Uni-strut channels and accessories like channel fittings, spring nuts, pipe clamps, pipe hangers, channel concrete inserts, clevis bracket and customized products.

HENGTONG was Established in 1992. After 24 years efforts and improvement, we are able to supply better quality, better price ,and better lead time for all the products.

HENGTONG Is located in WUXI, close to Shanghai Port. Our products are exported to Southeast Asia, South Africa, Europe, Canada, Mexico, and America. We are experienced, professional, friendly, and eager to help with any need, from simple to custom manufactured products.