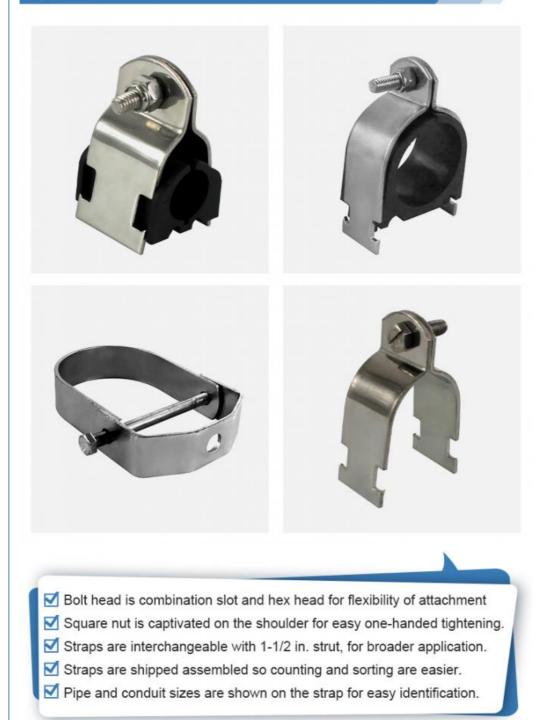

oduct Parameters**

| Product Name   | Fast Dispatch Galvanized Carbon Steel Q235 Cushioned Strut 3 Inch Pipe<br>Heavy Steel Saddle Clamp |  |  |
|----------------|----------------------------------------------------------------------------------------------------|--|--|
| Material       | Carbon Steel Q235                                                                                  |  |  |
| Clamping range | 88-90mm                                                                                            |  |  |
| OEM            | Available                                                                                          |  |  |
| Pipe Size      | 3"                                                                                                 |  |  |

# Product Description





WUXI HENGTONG METAL FRAMING SYSTEM CO., LTD. engages in producing and selling metal framing system. We produce Uni-strut channels and accessories like channel fittings, spring nuts, pipe clamps, pipe hangers, channel concrete inserts, clevis bracket and customized products.

HENGTONG was Established in 1992. After 24 years efforts and improvement, we are able to supply better quality, better price ,and better lead time for all the products.

HENGTONG Is located in WUXI, close to Shanghai Port. Our products are exported to Southeast Asia, South Africa, Europe, Canada, Mexico, and America. We are experienced, professional, friendly, and eager to help with any need, from simple to custom manufactured products.



Packaging Workshop 🔺







Welding Workshop 🔺



Mold Library









# Pa