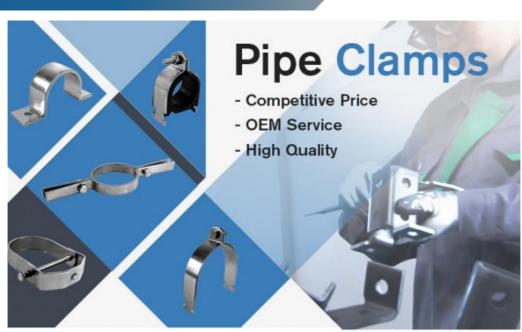

## Fast Dispatch Galvanized Carbon Steel Q235 Cushioned Strut 3 Inch Pipe Heavy Steel Saddle Clamp

### **Product Description**