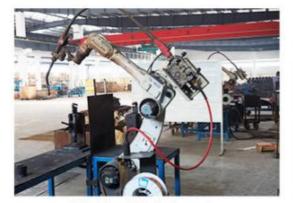

|  |  |

# Product Description





WUXI HENGTONG METAL FRAMING SYSTEM CO., LTD. engages in producing and selling metal framing system. We produce Uni-strut channels and accessories like channel fittings, spring nuts, pipe clamps, pipe hangers, channel concrete inserts, clevis bracket and customized products.

HENGTONG was Established in 1992. After 24 years efforts and improvement, we are able to supply better quality, better price ,and better lead time for all the products.

HENGTONG Is located in WUXI, close to Shanghai Port. Our products are exported to Southeast Asia, South Africa, Europe, Canada, Mexico, and America. We are experienced, professional, friendly, and eager to help with any need, from simple to custom manufactured products.



Packaging Workshop 🔺







Welding Workshop 🔺



Mold Library









# Packaging Logistics



# FAQ

### Q:What's your MOQ?

A:Normally our MOQ is 1pc,but sometimes maybe we have other order on hand, It will be a little small. So MOQ can be negotiated.

### Q:Are you a trading company?

A:We do trade . Also we have our real factory , and our factory has pass ISO-9001, we have good quality control.

### Q:Do you accept customized?

A:Yes , we have different customer make their own OEM product. so we also can make product as per your requirement.

Q:How long can I expect to receive my goods after I place order? A:Our production time are always 20-25 days after pre-production sample confirmation.

### Q:Can I get some samples before place order and how long for a sample? A:No. Because our product is big and high pr