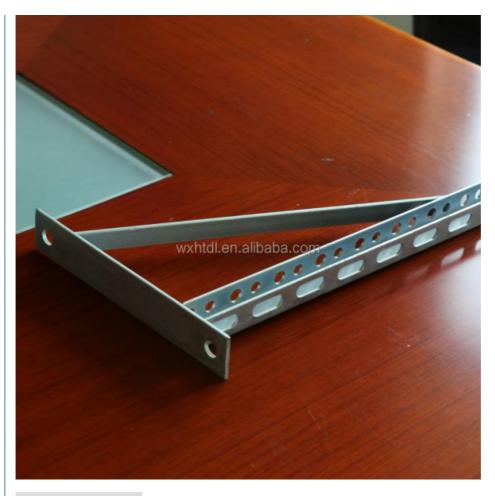

# 500mm 450mm Tainless Steel Cantilever Brackets Strut Channel

### **Product Specification**

• Usage: Air Conditioner Bracket

• Material: Stainless Steel Structure: Triangle Bracket

• Standard Or Nonstandard: Standard • Port: Shanghai

Highlight: stainless steel cantilever brackets,

450mm cantilever bracket, 500mm cantilever bracket

## **Product Description**

stainless steel strut channel bracket strut channel bracket CF-03

Material: carbon steel, SS304, SS316 &Alloy Aluminum

Surface Finish: Electrical Galvanized, Hot-Dip Galvanized, Pre-Galvanized.