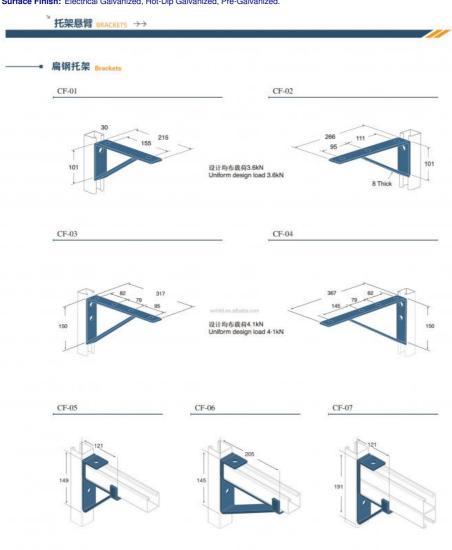

### **Basic Information**

. Place of Origin: Jiangsu, China . Brand Name: **HENGTONG** CF-01 Model Number: Minimum Order Quantity: 500 pieces

• Price: \$0.80 - \$5.50/pieces

Packaging Details: small one packed in carton box, big ones

### **Product Specification**

• Usage: Air Conditioner Bracket

• Material: Stainless Steel Structure: Triangle Bracket

• Standard Or Nonstandard: Standard • Port: Shanghai

Highlight: stainless steel cantilever brackets,

## **Product Description**

stainless steel strut channel bracket strut channel bracket CF-03

Material: carbon steel, SS304, SS316 &Alloy Aluminum

Surface Finish: Electrical Galvanized, Hot-Dip Galvanized, Pre-Galvanized.