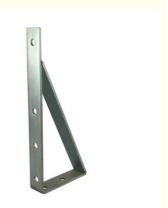

# 500mm 450mm Tainless Steel Cantilever Brackets Strut Channel

### **Product Specification**

• Usage: Air Conditioner Bracket

• Material: Stainless Steel Structure: Triangle Bracket

• Standard Or Nonstandard: Standard • Port: Shanghai

Highlight: stainless steel cantilever brackets,

450mm cantilever bracket, 500mm cantilever bracket