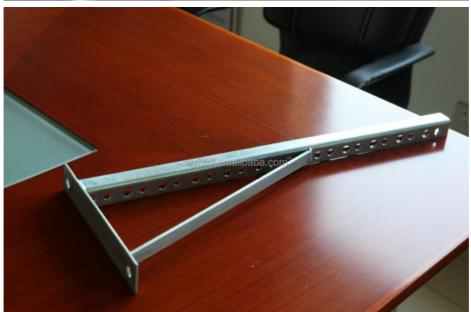

# 500mm 450mm Tainless Steel Cantilever Brackets Strut Channel

### **Product Specification**

• Usage: Air Conditioner Bracket

• Material: Stainless Steel Structure: Triangle Bracket

• Standard Or Nonstandard: Standard • Port: Shanghai

Highlight: stainless steel cantilever brackets,

450mm cantilever bracket, 500mm cantilever bracket

## **Product Description**

stainless steel strut channel bracket strut channel bracket CF-03

Material: carbon steel, SS304, SS316 &Alloy Aluminum

Surface Finish: Electrical Galvanized, Hot-Dip Galvanized, Pre-Galvanized.