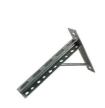

# 500mm 450mm Tainless Steel Cantilever Brackets Strut Channel

### **Product Specification**

• Usage: Air Conditioner Bracket

• Material: Stainless Steel Structure: Triangle Bracket

• Standard Or Nonstandard: Standard • Port: Shanghai

Highlight: stainless steel cantilever brackets,

450mm cantilever bracket, 500mm cantilever bracket