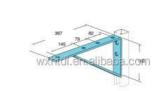

### **Product Specification**

• Usage: Air Conditioner Bracket

• Material: Stainless Steel Structure: Triangle Bracket

• Standard Or Nonstandard: Standard • Port: Shanghai

Highlight: stainless steel cantilever brackets,

450mm cantilever bracket, 500mm cantilever bracket