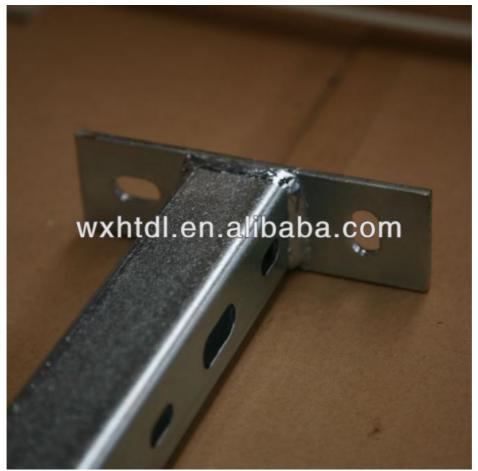

## **Product Description**

stainless steel strut channel bracket strut channel bracket CF-03

Material: carbon steel, SS304, SS316 &Alloy Aluminum

Surface Finish: Electrical Galvanized, Hot-Dip Galvanized, Pre-Galvanized.

### **Company Information**

Wuxi Hengtong Metal Framing System Co., Ltd(HENGTONG) is one of the well estalished firms in Wuxi for the past 20 years meeting the requirements of Pipe Supporting Systems. We have a good contact with domestic and foreign manufacturers and suppliers producing and supplying original branded pipe supporting materials. It provide kinds of quality and original products for clients. HENGTONG manufacture P41 series strut channels, U shape channels, angle steels, channel fittings, brackets, cantilever arms, beam clamps, pipe clamps etc. Our factory is located in Wuxi which is about 130km from Shanghai port, which is very convenient to deliver goods.