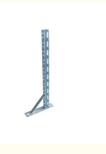

## **Product Description**

stainless steel strut channel bracket strut channel bracket CF-03

Material: carbon steel, SS304, SS316 &Alloy Aluminum

Surface Finish: Electrical Galvanized, Hot-Dip Galvanized, Pre-Galvanized.

# Advantages :

- 1. High strength to cost ratio
- 2. Completely adjustable
- 3. No welding or drilling required
- 4. Strut is re-usable
- 5. One-inventory adaptable to many jobs
- 6. Saw and wrench are the only tools needed