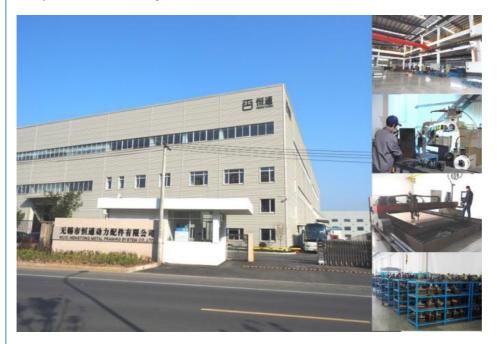

### **Company Information**

Wuxi Hengtong Metal Framing System Co., Ltd(HENGTONG) is one of the well estalished firms in Wuxi for the past 20 years meeting the requirements of Pipe Supporting Systems. We have a good contact with domestic and foreign manufacturers and suppliers producing and supplying original branded pipe supporting materials. It provide kinds of quality and original products for clients. HENGTONG manufacture P41 series strut channels, U shape channels, angle steels, channel fittings, brackets, cantilever arms, beam clamps, pipe clamps etc. Our factory is located in Wuxi which is about 130km from Shanghai port, which is very convenient to deliver goods.