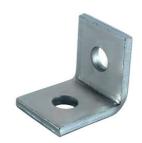

### High Quality Stainless Steel/Carbon Steel Q235 Material Angle Channel Fitting For Threaded Rod

They are compatible with various types of channel installation methods, including welding, bolting, or adhesive bonding.

## **Product Parameters**

Product Name High Quality Stainless Steel/Carbon Steel Q235 Material Angle Channel Fitting

For Threaded Rod

Material Carbon Steel Q235

Thickness 6mm

**OEM** Available

**Hole diameter** 11mm for M10 fittings,13mm for M12 fittings but special specification.

## **Product Description**

- 1.Thickness is 6mm, steel grade is Q235 for all general fittings but special specification.
  2.Hole diameter is 11mm for M10 fittings,13mm for M12 fittings but special specification.
  3.The series are all manufacture from low-carbon steel with greem powder coating.
  4.The series are also available in stainless steel. If you need special application fittings, contact us for size.