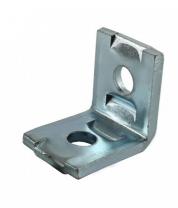

### High Quality Stainless Steel/Carbon Steel Q235 Material Angle Channel Fitting For Threaded Rod

They are compatible with various types of channel installation methods, including welding, bolting, or adhesive bonding.

The fittings offer resistance to extreme weather conditions, including high winds, rain, and snow.

They provide a versatile solution for supporting instrumentation and control systems in industrial facilities.

## **Product Parameters**

Product Name High Quality Stainless Steel/Carbon Steel Q235 Material Angle Channel Fitting

For Threaded Rod

Material Carbon Steel Q235

Thickness 6mm

**OEM** Available

**Hole diameter** 11mm for M10 fittings,13mm for M12 fittings but special specification.

## **Product Description**

- 1.Thickness is 6mm, steel grade is Q235 for all general fittings but special specification.
  2.Hole diameter is 11mm for M10 fittings,13mm for M12 fittings but special specification.
  3.The series are all manufacture from low-carbon steel with greem powder coating.
  4.The series are also available in stainless steel. If you need special application fittings, contact us for size.