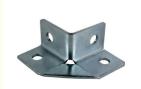

### High Quality Stainless Steel/Carbon Steel Q235 Material Angle Channel Fitting For Threaded Rod

They are compatible with various types of channel installation methods, including welding, bolting, or adhesive bonding.

## **Product Parameters**

Product Name High Quality Stainless Steel/Carbon Steel Q235 Material Angle Channel Fitting

For Threaded Rod

Material Carbon Steel Q235

Thickness 6mm

**OEM** Available

**Hole diameter** 11mm for M10 fittings,13mm for M12 fittings but special specification.

## **Product Description**

- 1.Thickness is 6mm, steel grade is Q235 for all general fittings but special specification.
  2.Hole diameter is 11mm for M10 fittings,13mm for M12 fittings but special specification.
  3.The series are all manufacture from low-carbon steel with greem powder coating.
  4.The series are also available in stainless steel. If you need special application fittings, contact us for size.