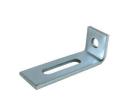

### High Quality Stainless Steel/Carbon Steel Q235 Material Angle Channel Fitting For Threaded Rod

They are compatible with various types of channel installation methods, including welding, bolting, or adhesive bonding.

## **Product Parameters**

Product Name High Quality Stainless Steel/Carbon Steel Q235 Material Angle Channel Fitting

For Threaded Rod

Material Carbon Steel Q235

Thickness 6mm

**OEM** Available

**Hole diameter** 11mm for M10 fittings,13mm for M12 fittings but special specification.

## **Product Description**

- 1.Thickness is 6mm, steel grade is Q235 for all general fittings but special specification.
  2.Hole diameter is 11mm for M10 fittings,13mm for M12 fittings but special specification.
  3.The series are all manufacture from low-carbon steel with greem powder coating.
  4.The series are also available in stainless steel. If you need special application fittings, contact us for size.