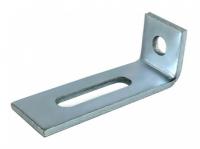

### High Quality Stainless Steel/Carbon Steel Q235 Material Angle Channel Fitting For Threaded Rod

They are compatible with various types of channel installation methods, including welding, bolting, or adhesive bonding.

The fittings offer resistance to extreme weather conditions, including high winds, rain, and snow.

They provide a versatile solution for supporting instrumentation and control systems in industrial facilities.

## **Product Parameters**

Product Name High Quality Stainless Steel/Carbon Steel Q235 Material Angle Channel Fitting

For Threaded Rod

Material Carbon Steel Q235

Thickness 6mm

**OEM** Available

**Hole diameter** 11mm for M10 fittings,13mm for M12 fittings but special specification.

## **Product Description**

- 1.Thickness is 6mm, steel grade is Q235 for all general fittings but special specification.
  2.Hole diameter is 11mm for M10 fittings,13mm for M12 fittings but special specification.
  3.The series are all manufacture from low-carbon steel with greem powder coating.
  4.The series are also available in stainless steel. If you need special application fittings, contact us for size.