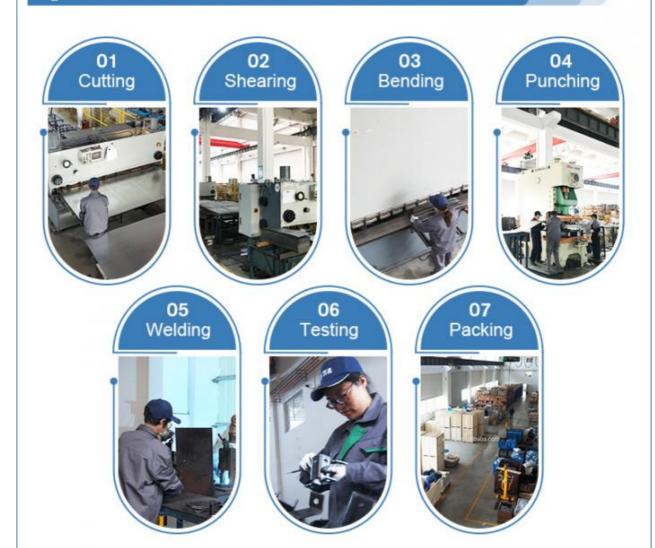

ation and control systems in industrial facilities.



## **Product Parameters**

Product Name High Quality Stainless Steel/Carbon Steel Q235 Material Angle Channel Fitting

For Threaded Rod

Material Carbon Steel Q235

Thickness 6mm

**OEM** Available

**Hole diameter** 11mm for M10 fittings,13mm for M12 fittings but special specification.

## **Product Description**









- 1.Thickness is 6mm, steel grade is Q235 for all general fittings but special specification.
  2.Hole diameter is 11mm for M10 fittings,13mm for M12 fittings but special specification.
  3.The series are all manufacture from low-carbon steel with greem powder coating.
  4.The series are also available in stainless steel. If you need special application fittings, contact us for size.

## **Production Process Flow**



## **About Us**





WUXI HENGTONG METAL FRAMING SYSTEM CO., LTD. engages in producing and selling metal framing system. We produce Uni-strut channels and accessories like channel fittings, spring nuts, pipe clamps, pipe hangers, channel concrete inserts, clevis bracket and customized products.

HENGTONG was Established in 1992. After 24 years efforts and improvement, we are able to supply better quality, better price, and better lead time for all the products.

HENGTONG Is located in WUXI, close to Shanghai Port. Our products are exported to Southeast Asia, South Africa, Europe, Canada, Mexico, and America. We are experienced, professional, friendly, and eager to help with any need, from simple to custom manufactured products.



Packaging Workshop A

## Stamping Workshop ▼





Welding