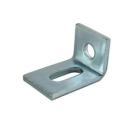

### High Quality Stainless Steel/Carbon Steel Q235 Material Angle Channel Fitting For Threaded Rod

They are compatible with various types of channel installation methods, including welding, bolting, or adhesive bonding.

## **Product Parameters**

Product Name High Quality Stainless Steel/Carbon Steel Q235 Material Angle Channel Fitting

For Threaded Rod

Material Carbon Steel Q235

Thickness 6mm

**OEM** Available

**Hole diameter** 11mm for M10 fittings,13mm for M12 fittings but special specification.

## **Product Description**

- 1.Thickness is 6mm, steel grade is Q235 for all general fittings but special specification.
  2.Hole diameter is 11mm for M10 fittings,13mm for M12 fittings but special specification.
  3.The series are all manufacture from low-carbon steel with greem powder coating.
  4.The series are also available in stainless steel. If you need special application fittings, contact us for size.