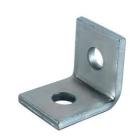

### High Quality Stainless Steel/Carbon Steel Q235 Material Angle Channel Fitting For Threaded Rod

They are compatible with various types of channel installation methods, including welding, bolting, or adhesive bonding.

## **Product Parameters**

Product Name High Quality Stainless Steel/Carbon Steel Q235 Material Angle Channel Fitting

For Threaded Rod

Material Carbon Steel Q235

Thickness 6mm

**OEM** Available

**Hole diameter** 11mm for M10 fittings,13mm for M12 fittings but special specification.

## **Product Description**

- 1.Thickness is 6mm, steel grade is Q235 for all general fittings but special specification.
  2.Hole diameter is 11mm for M10 fittings,13mm for M12 fittings but special specification.
  3.The series are all manufacture from low-carbon steel with greem powder coating.
  4.The series are also available in stainless steel. If you need special application fittings, contact us for size.