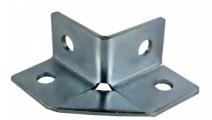

### High Quality Stainless Steel/Carbon Steel Q235 Material Angle Channel Fitting For Threaded Rod

They are compatible with various types of channel installation methods, including welding, bolting, or adhesive bonding.

The fittings offer resistance to extreme weather conditions, including high winds, rain, and snow.

They provide a versatile solution for supporting instrumentation and control systems in industrial facilities.

## **Product Parameters**

Product Name High Quality Stainless Steel/Carbon Steel Q235 Material Angle Channel Fitting

For Threaded Rod

Material Carbon Steel Q235

Thickness 6mm

**OEM** Available

**Hole diameter** 11mm for M10 fittings,13mm for M12 fittings but special specification.

## **Product Description**

- 1.Thickness is 6mm, steel grade is Q235 for all general fittings but special specification.
  2.Hole diameter is 11mm for M10 fittings,13mm for M12 fittings but special specification.
  3.The series are all manufacture from low-carbon steel with greem powder coating.
  4.The series are also available in stainless steel. If you need special application fittings, contact us for size.