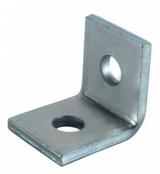

### High Quality Stainless Steel/Carbon Steel Q235 Material Angle Channel Fitting For Threaded Rod

They are compatible with various types of channel installation methods, including welding, bolting, or adhesive bonding.

## **Product Parameters**

Product Name High Quality Stainless Steel/Carbon Steel Q235 Material Angle Channel Fitting

For Threaded Rod

Material Carbon Steel Q235

Thickness 6mm

**OEM** Available

**Hole diameter** 11mm for M10 fittings,13mm for M12 fittings but special specification.

## **Product Description**

- 1.Thickness is 6mm, steel grade is Q235 for all general fittings but special specification.
  2.Hole diameter is 11mm for M10 fittings,13mm for M12 fittings but special specification.
  3.The series are all manufacture from low-carbon steel with greem powder coating.
  4.The series are also available in stainless steel. If you need special application fittings, contact us for size.