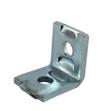

### High Quality Stainless Steel/Carbon Steel Q235 Material Angle Channel Fitting For Threaded Rod

They are compatible with various types of channel installation methods, including welding, bolting, or adhesive bonding.

## **Product Parameters**

Product Name High Quality Stainless Steel/Carbon Steel Q235 Material Angle Channel Fitting

For Threaded Rod

Material Carbon Steel Q235

Thickness 6mm

**OEM** Available

**Hole diameter** 11mm for M10 fittings,13mm for M12 fittings but special specification.

## **Product Description**

- 1.Thickness is 6mm, steel grade is Q235 for all general fittings but special specification.
  2.Hole diameter is 11mm for M10 fittings,13mm for M12 fittings but special specification.
  3.The series are all manufacture from low-carbon steel with greem powder coating.
  4.The series are also available in stainless steel. If you need special application fittings, contact us for size.