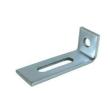

## **Product Specification**

 Surface Treatment: Galvanized Finished

Port: Shanghai

• Highlight: galvanized mild steel channel,

galvanized steel channel for sale,

strut channel post base

They provide a reliable solution for organizing and supporting piping systems in plumbing and HVAC installations.

Thickness is 6mm, hole spacing on center is 47.6mm, hole spacing from end is 20.6mm, width is

 $40\ mm$  and steel grade is Q235 for all general fittings but special specification.

Hole diameter is 11mm for M10 fittings,13mm for M12 fittings but special specification.

The series are all manufacture from low-carbon steel with galvanized finish.