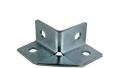

### **Product Description**

The fittings are designed to prevent sharp edges or protrusions that could pose a safety hazard during installation or maintenance.

Channel fittings are resistant to impact and mechanical stress, ensuring the durability of the installed infrastructure.

They provide a reliable solution for organizing and supporting piping systems in plumbing and HVAC installations.

Thickness is 6mm, hole spacing on center is 47.6mm, hole spacing from end is 20.6mm, width is

 $40\ mm$  and steel grade is Q235 for all general fittings but special specification.

Hole diameter is 11mm for M10 fittings,13mm for M12 fittings but special specification.

The series are all manufacture from low-carbon steel with galvanized finish.