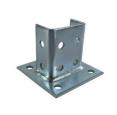

## **Product Specification**

 Surface Treatment: Galvanized Finished

Port: Shanghai

• Highlight: galvanized mild steel channel,

galvanized steel channel for sale,

strut channel post base

They provide a reliable solution for organizing and supporting piping systems in plumbing and HVAC installations.

Thickness is 6mm, hole spacing on center is 47.6mm, hole spacing from end is 20.6mm, width is

 $40\ mm$  and steel grade is Q235 for all general fittings but special specification.

Hole diameter is 11mm for M10 fittings,13mm for M12 fittings but special specification.

The series are all manufacture from low-carbon steel with galvanized finish.