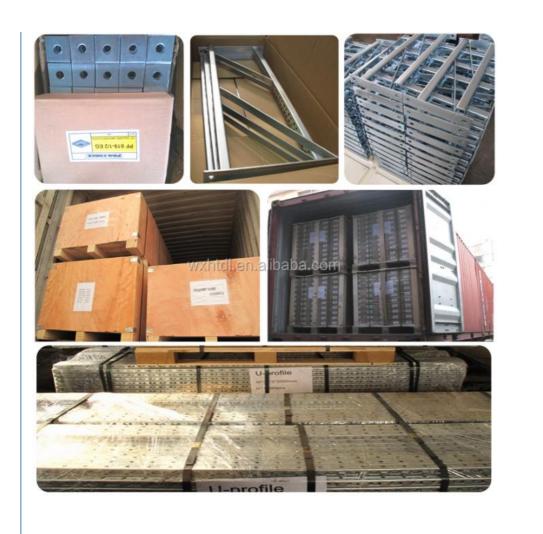

#### Packaging & Shipping

Material in stock can be produced (procedure 5-20days) right away after pre-payment confirmation. COSCO Mearsk MSCship to worldwide for safe shipping, don't worry about package damage or loss. It takes about 15-40 days to worldwide, Please note us your contact details include your phone number for easy contacting from shipping company officer.

| By sea     | Shanghai port, Ningbo port or others |
|------------|--------------------------------------|
| By air     | Shanghai Pudong port                 |
| By express | DHL, TNT, FedEx, UPS etc             |