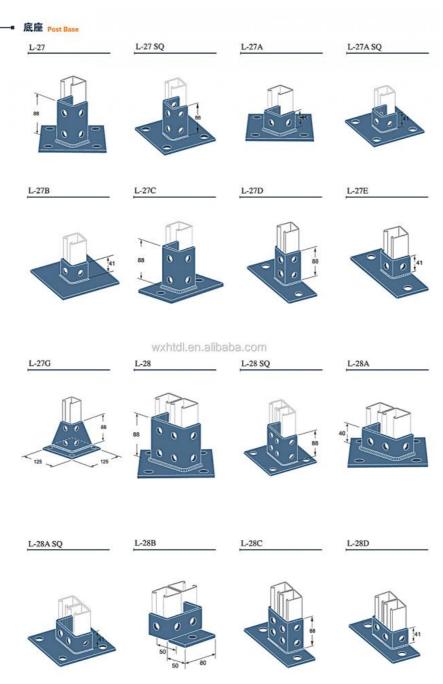

# More Images

Our Product Introduction

### **Product Description**

The fittings are designed to prevent sharp edges or protrusions that could pose a safety hazard during installation or maintenance.

Channel fittings are resistant to impact and mechanical stress, ensuring the durability of the installed infrastructure.

They provide a reliable solution for organizing and supporting piping systems in plumbing and HVAC installations.

Thickness is 6mm, hole spacing on center is 47.6mm, hole spacing from end is 20.6mm, width is

 $40\ mm$  and steel grade is Q235 for all general fittings but special specification.

Hole diameter is 11mm for M10 fittings,13mm for M12 fittings but special specification.

The series are all manufacture from low-carbon steel with galvanized finish.

The series are also available in stainless steel. If you need special application fittings, contact us for size.