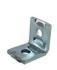

### **Product Description**

The fittings are designed to prevent sharp edges or protrusions that could pose a safety hazard during installation or maintenance.

Channel fittings are resistant to impact and mechanical stress, ensuring the durability of the installed infrastructure.

They provide a reliable solution for organizing and supporting piping systems in plumbing and HVAC installations.

Thickness is 6mm, hole spacing on center is 47.6mm, hole spacing from end is 20.6mm, width is

 $40\ mm$  and steel grade is Q235 for all general fittings but special specification.

Hole diameter is 11mm for M10 fittings,13mm for M12 fittings but special specification.

The series are all manufacture from low-carbon steel with galvanized finish.