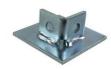

## **Product Specification**

 Surface Treatment: Galvanized Finished

Port: Shanghai

• Highlight: galvanized mild steel channel,

galvanized steel channel for sale,

strut channel post base

They provide a reliable solution for organizing and supporting piping systems in plumbing and HVAC installations.

Thickness is 6mm, hole spacing on center is 47.6mm, hole spacing from end is 20.6mm, width is

 $40\ mm$  and steel grade is Q235 for all general fittings but special specification.

Hole diameter is 11mm for M10 fittings,13mm for M12 fittings but special specification.

The series are all manufacture from low-carbon steel with galvanized finish.