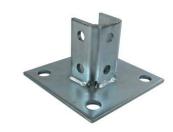

## **Product Specification**

 Surface Treatment: Galvanized Finished

Port: Shanghai

• Highlight: galvanized mild steel channel,

galvanized steel channel for sale,

strut channel post base

They provide a reliable solution for organizing and supporting piping systems in plumbing and HVAC installations.

Thickness is 6mm, hole spacing on center is 47.6mm, hole spacing from end is 20.6mm, width is

 $40\ mm$  and steel grade is Q235 for all general fittings but special specification.

Hole diameter is 11mm for M10 fittings,13mm for M12 fittings but special specification.

The series are all manufacture from low-carbon steel with galvanized finish.