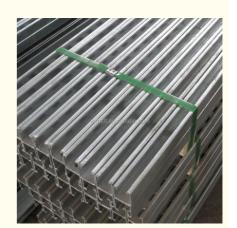

ion: ISO9001:2008

Model Number: 304 stainless steel channel

• Minimum Order Quantity: 500 meters

• Price: \$2.00 - \$3.00/meters

Packaging Details: packed in Bundles and strips or by wooden

pallets

• Supply Ability: 20000 Piece/Pieces per Month



# **Product Specification**

Standard: AiSi, ASTM, Bs, DIN, GB, JIS

Grade: Carbon Steel
 Shape: C Channel
 Application: Steel Structure
 Perforated Or Not: Not Perforated

Product Name: 304 Stainless Steel Channel
 Processing: Cold Bending/Roll Forming

Samples Days: 3-5 Days

• Dimensions: 41\*21,41\*25,41\*35,41\*41,41\*62,41\*82

Material: Low-carbon Steel

• Length: Normal 3m Or 6m, Other Lengths Are

Available

Surface Treatment: PG, Powder Coated, EG, HDG
 Technique: Cold Bending Steel Channel
 Thickness: 1.5mm, 2.0mm, 2.5mm, 3.0mm



## More Images









## **Product Description**

#### 304 stainless steel channel

Strut channels, also known as structural or metal framing channels, are versatile components used in various construction and industrial applications.

These channels are typically made of durable materials such as steel or aluminum, providing strength and stability. Strut channels feature a unique U-shaped design with inward-facing lips that allow for easy installation and secure attachment of accessories.

#### **Brief Description:**

Product name: 304 stainless steel channel

Channel sizes: 41\*21mm, 41\*25mm, 41\*35mm, 41\*41mm, 41\*62mm, 41\*82mm, back to back 41\*21mm, 41\*25mm, 41\*35mm, 41\*41mm, 41\*62mm, 41\*82mm.

Length: Standard length is 3m or 6m, other lengths are acceptable.

Thickness: