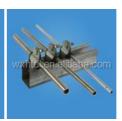

#### 304 stainless steel channel Details:

Length: Standard length is 3m or 6m, other lengths are acceptable.

Thickness: 1.5mm, 2.0mm, 2.5mm, or others according to your requirements.

Style: Plain or Slotted.

Slots: 76\*10.5mm with 100mm on center, 28\*14 with 50 on center, 18\*9 or 30\*13 with 50 on center, 62.5\*13.5 with 100 on

center, 30\*11 with 50 on center

Material: Carbon steel Q235 OR Stainless Steel SS304 or SS316