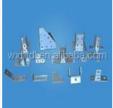

#### 304 stainless steel channel Combinations:

#### Other Related products for 304 stainless steel channel