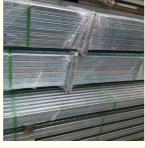

odel Number: 304 stainless steel channel

• Minimum Order Quantity: 500 meters

• Price: \$2.00 - \$3.00/meters

Packaging Details: packed in Bundles and strips or by wooden

pallets

• Supply Ability: 20000 Piece/Pieces per Month



# **Product Specification**

Standard: AiSi, ASTM, Bs, DIN, GB, JIS

Grade: Carbon Steel
 Shape: C Channel
 Application: Steel Structure
 Perforated Or Not: Not Perforated

Product Name: 304 Stainless Steel Channel
 Processing: Cold Bending/Roll Forming

Samples Days: 3-5 Days

• Dimensions: 41\*21,41\*25,41\*35,41\*41,41\*62,41\*82

Material: Low-carbon Steel

• Length: Normal 3m Or 6m, Other Lengths Are

Available

Surface Treatment: PG, Powder Coated, EG, HDG
 Technique: Cold Bending Steel Channel
 Thickness: 1.5mm, 2.0mm, 2.5mm, 3.0mm



## More Images









## **Product Description**

#### 304 stainless steel channel

Strut channels, also known as structural or metal framing channels, are versatile components used in various construction and industrial applications.

These channels are typically made of durable materials such as steel or aluminum, providing strength and stability. Strut channels feature a unique U-shaped design with inward-facing lips that allow for easy installation and secure attachment of accessories.

#### **Brief Description:**

Product name: 304 stainless steel channel

Channel sizes: 41\*21mm, 41\*25mm, 41\*35mm, 41\*41mm, 41\*62mm, 41\*82mm, back to back 41\*21mm, 41\*25mm, 41\*35mm, 41\*41mm, 41\*62mm, 41\*82mm.

Length: Standard length is 3m or 6m, other lengths are acceptable.

Thickness: 1.5mm, 2.0mm, 2.5mm,