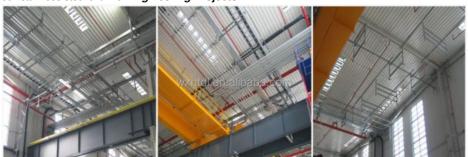

onstruction. These include pipes, electrical and data wire, mechanical systems such as ventilation, air conditioning, and other mechanical systems. Strut channel is also used for other applications that require a strong framework, such as workbenches, shelving systems,

304 stainless steel

equipment racks, etc. Specially made sockets are available to tighten nuts, bolts etc. inside the channel, normal sockets are unable to fit through the opening.

#### 304 stainless steel channel Details:









# Packaging & Shipping

| By sea     | Shanghai port, Ningbo port or others |
|------------|--------------------------------------|
| By air     | Shanghai Pudong port                 |
| By express | DHL, TNT, FedEx, UPS etc             |

## 304 stainless steel channel Engineering Projects:





## Samples

Lead time: 3-5 days for quantity in stock.

Cost: for free, freight should be borne by customers.

#### Other Related products for 304 stainless steel channel









#### **Company Information**

Wuxi Hengtong Metal Framing System Co., Ltd(HENGTONG) is one of the well estalished firms in Wuxi for the past 20 years meeting the requirements of Pipe Supporting Systems. We have a good contact with domestic and foreign manufacturers and suppliers producing and supplying original branded pipe supporting materials. It provide kinds of quality and original products for clients. HENGTONG manufacture P41 series strut channels, U shape channels, angle steels, channel fittings, brackets, cantilever arms, beam clamps, pipe clamps etc. Our factory is located in Wuxi which is about 130k