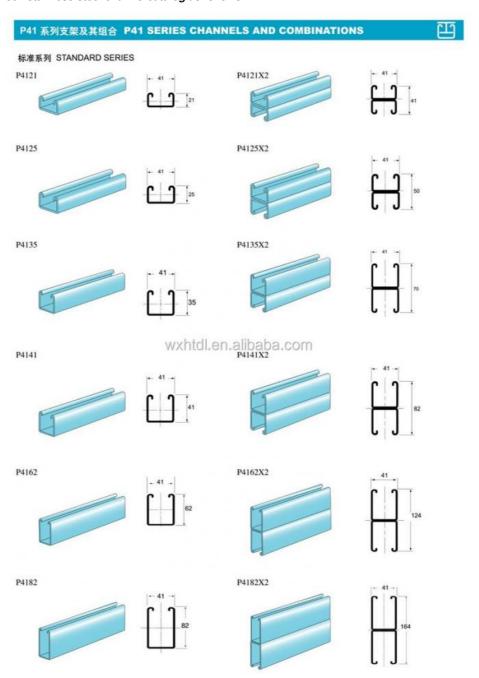

#### **Brief Description:**

Product name: 304 stainless steel channel

Channel sizes: 41\*21mm, 41\*25mm, 41\*35mm, 41\*41mm, 41\*62mm, 41\*82mm, back to back 41\*21mm, 41\*25mm, 41\*35mm, 41\*41mm, 41\*62mm, 41\*82mm.

#### 304 stainless steel channel Combinations: