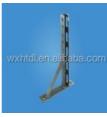

#### channel Application:

c channel is used to mount, brace, support, and connect lightweight structural loads in building construction. These include pipes, electrical and data wire, mechanical systems such as ventilation, air conditioning, and other mechanical systems. Strut channel is also used for other applications that require a strong framework, such as workbenches, shelving systems,

304 stainless steel

equipment racks, etc. Specially made sockets are available to tighten nuts, bolts etc. inside the channel, normal sockets are unable to fit through the opening.