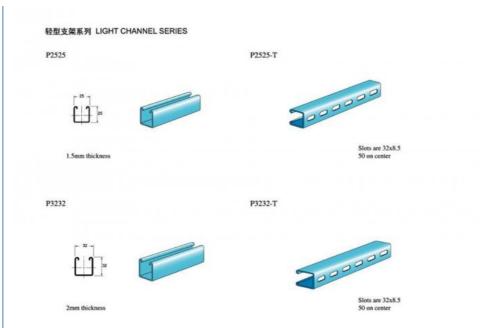

Length: Standard length is 3m or 6m, other lengths are acceptable.

Thickness: 1.5mm, 2.0mm, 2.5mm, or others according to your requirements.

Style: Plain or Slotted.

Slots: 76\*10.5mm with 100mm on center, 28\*14 with 50 on center, 18\*9 or 30\*13 with 50 on center, 62.5\*13.5 with 100 on

#### 304 stainless steel channel catalog as follows:

Slotted Series and Light Channel Series for 304 stainless steel channel