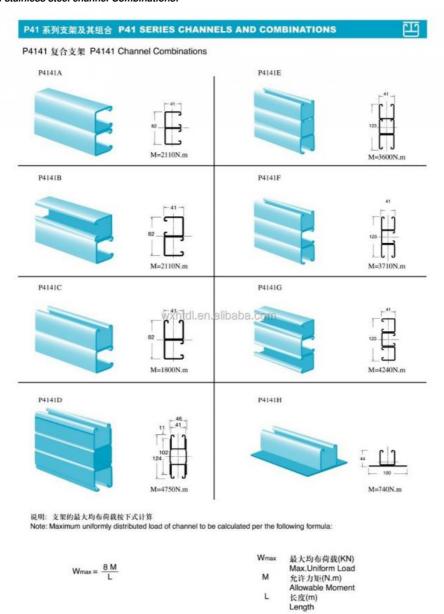

#### 304 stainless steel channel Combinations:

#### 304 stainless steel channel catalog as follows:

Slotted Series and Light Channel Series for 304 stainless steel channel