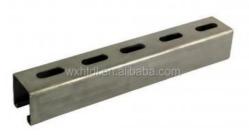

#### 304 stainless steel channel

Strut channels, also known as structural or metal framing channels, are versatile components used in various construction and industrial applications.

These channels are typically made of durable materials such as steel or aluminum, providing strength and stability. Strut channels feature a unique U-shaped design with inward-facing lips that allow for easy installation and secure attachment of accessories.

#### **Brief Description:**

Product name: 304 stainless steel channel

Channel sizes: 41\*21mm, 41\*25mm, 41\*35mm, 41\*41mm, 41\*62mm, 41\*82mm, back to back 41\*21mm, 41\*25mm, 41\*35mm, 41\*41mm, 41\*62mm, 41\*82mm.

Length: Standard length is 3m or 6m, other lengths are acceptable.

Thickness: 1.5mm, 2.0mm, 2.5mm, or others according to your requirements.

Style: Plain or Slotted.

Slots: 76\*10.5mm with 100mm on center, 28\*14 with 50 on center, 18\*9 or 30\*13 with 50 on center, 62.5\*13.5 with 100 on