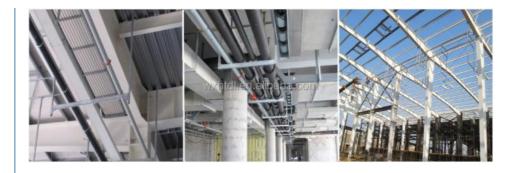

#### channel Application:

c channel is used to mount, brace, support, and connect lightweight structural loads in building construction. These include pipes, electrical and data wire, mechanical systems such as ventilation, air conditioning, and other mechanical systems. Strut channel is also used for other applications that require a strong framework, such as workbenches, shelving systems,

304 stainless steel

equipment racks, etc. Specially made sockets are available to tighten nuts, bolts etc. inside the channel, normal sockets are unable to fit through the opening.