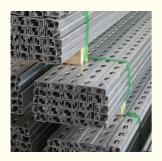

Model Number: 304 stainless steel channel

• Minimum Order Quantity: 500 meters

• Price: \$2.00 - \$3.00/meters

Packaging Details: packed in Bundles and strips or by wooden

pallets

• Supply Ability: 20000 Piece/Pieces per Month



# **Product Specification**

Standard: AiSi, ASTM, Bs, DIN, GB, JIS

Grade: Carbon Steel
 Shape: C Channel
 Application: Steel Structure
 Perforated Or Not: Not Perforated

Product Name: 304 Stainless Steel Channel
 Processing: Cold Bending/Roll Forming

Samples Days: 3-5 Days

• Dimensions: 41\*21,41\*25,41\*35,41\*41,41\*62,41\*82

Material: Low-carbon Steel

• Length: Normal 3m Or 6m, Other Lengths Are

Available

Surface Treatment: PG, Powder Coated, EG, HDG
 Technique: Cold Bending Steel Channel
 Thickness: 1.5mm, 2.0mm, 2.5mm, 3.0mm



## More Images









## **Product Description**

#### 304 stainless steel channel

Strut channels, also known as structural or metal framing channels, are versatile components used in various construction and industrial applications.

These channels are typically made of durable materials such as steel or aluminum, providing strength and stability. Strut channels feature a unique U-shaped design with inward-facing lips that allow for easy installation and secure attachment of accessories.

#### **Brief Description:**

Product name: 304 stainless steel channel

Channel sizes: 41\*21mm, 41\*25mm, 41\*35mm, 41\*41mm, 41\*62mm, 41\*82mm, back to back 41\*21mm, 41\*25mm, 41\*35mm, 41\*41mm, 41\*62mm, 41\*82mm.

Length: Standard length is 3m or 6m, other lengths are acceptable.

Thickness: 1.5mm, 2.0mm, 2.5m