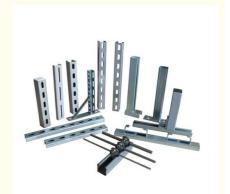

# 316 Stainless Steel Slotted Strut Channel

## **Basic Information**

Place of Origin: Jiangsu, China
Brand Name: HENGTONG
Certification: ISO9001:2008

Model Number: 304 stainless steel channel

• Minimum Order Quantity: 500 meters

• Price: \$2.00 - \$3.00/meters

Packaging Details: packed in Bundles and strips or by wooden

pallets

• Supply Ability: 20000 Piece/Pieces per Month



# **Product Specification**

Standard: AiSi, ASTM, Bs, DIN, GB, JIS

Grade: Carbon Steel
 Shape: C Channel
 Application: Steel Structure
 Perforated Or Not: Not Perforated

Product Name: 304 Stainless Steel Channel
 Processing: Cold Bending/Roll Forming

Samples Days: 3-5 Days

• Dimensions: 41\*21,41\*25,41\*35,41\*41,41\*62,41\*82

Material: Low-carbon Steel

• Length: Normal 3m Or 6m, Other Lengths Are

Available

Surface Treatment: PG, Powder Coated, EG, HDG
 Technique: Cold Bending Steel Channel
 Thickness: 1.5mm, 2.0mm, 2.5mm, 3.0mm



## More Images









## **Product Description**

#### 304 stainless steel channel

Strut channels, also known as structural or metal framing channels, are versatile components used in various construction and industrial applications.

These channe