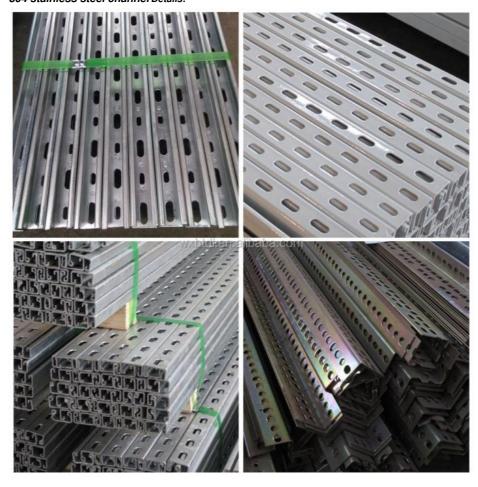

# 304 stainless steel channel catalog as follows:



Slotted Series and Light Channel Series for 304 stainless steel channel



#### 304 stainless steel channel Combinations:



#### channel Application:

c channel is used to mount, brace, support, and connect lightweight structural loads in building construction. These include pipes, electrical and data wire, mechanical systems such as ventilation, air conditioning, and other mechanical systems. Strut channel is also used for other applications that require a strong framework, such as workbenches, shelving systems,

304 stainless steel

equipment racks, etc. Specially made sockets are available to tighten nuts, bolts etc. inside the channel, normal sockets are unable to fit through the opening.

#### 304 stainless steel channel Details:









# Packaging & Shipping

| By sea     | Shanghai port, Ningbo port or others |
|------------|--------------------------------------|
| By air     | Shanghai Pudong port                 |
| By express | DHL, TNT, FedEx, UPS etc             |

## 304 stainless steel channel Engineering Projects:





## Samples

Lead time: 3-5 days for quantity in stock.

Cost: for free, freight should be borne by customers.

#### Other Related products for 304 stainless steel channel









#### **Company Information**

Wuxi Hengtong Metal Framing System Co., Ltd(HENGTONG) is one of the well estalished firms in Wuxi for the past 20 years meeting the requirements of Pipe Supporting Systems. We have a good contact with domestic and foreign manufacturers and suppliers producing and supplying original