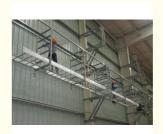

el Number: 304 stainless steel channel

• Minimum Order Quantity: 500 meters

• Price: \$2.00 - \$3.00/meters

Packaging Details: packed in Bundles and strips or by wooden

pallets

• Supply Ability: 20000 Piece/Pieces per Month



# **Product Specification**

Standard: AiSi, ASTM, Bs, DIN, GB, JIS

Grade: Carbon Steel
 Shape: C Channel
 Application: Steel Structure
 Perforated Or Not: Not Perforated

Product Name: 304 Stainless Steel Channel
 Processing: Cold Bending/Roll Forming

Samples Days: 3-5 Days

• Dimensions: 41\*21,41\*25,41\*35,41\*41,41\*62,41\*82

Material: Low-carbon Steel

• Length: Normal 3m Or 6m, Other Lengths Are

Available

Surface Treatment: PG, Powder Coated, EG, HDG
 Technique: Cold Bending Steel Channel
 Thickness: 1.5mm, 2.0mm, 2.5mm, 3.0mm



## More Images









## **Product Description**

#### 304 stainless steel channel

Strut channels, also known as structural or metal framing channels, are versatile components used in various construction and industrial applications.

These channels are typically made of durable materials such as steel or aluminum, providing strength and stability. Strut channels feature a unique U-shaped design with inward-facing lips that allow for easy installation and secure attachment of accessories.

#### **Brief Description:**

Product name: 304 stainless steel channel

Channel sizes: 41\*21mm, 41\*25mm, 41\*35mm, 41\*41mm, 41\*62mm, 41\*82mm, back to back 41\*21mm, 41\*25mm, 41\*35mm, 41\*41mm, 41\*62mm, 41\*82mm.

Length: Standard length is 3m or 6m, other lengths are acceptable.

Thickness: 1.5mm, 2.0mm, 2.5mm, o